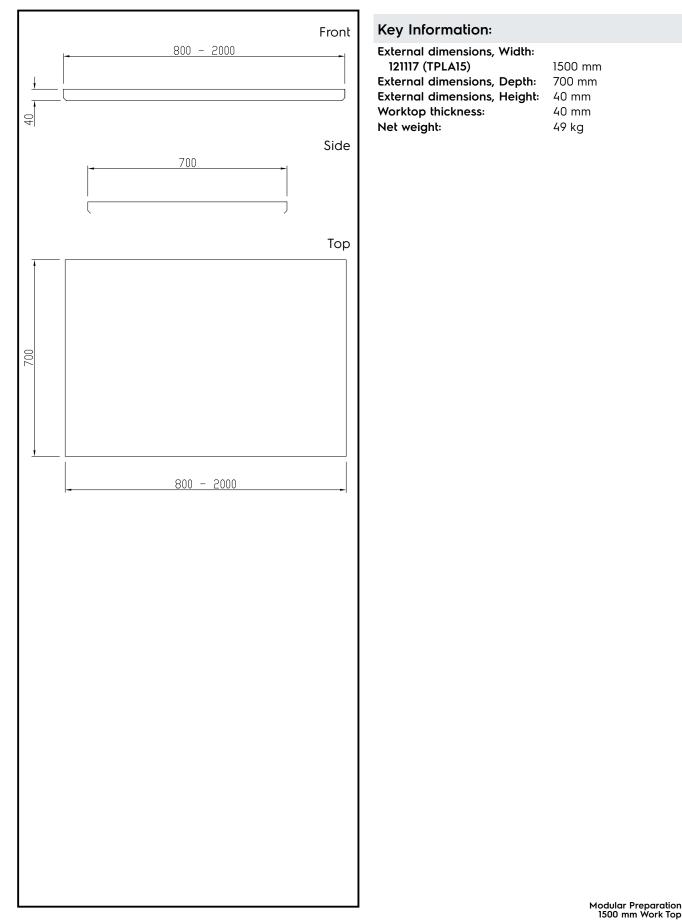

Modular Preparation 1500 mm Work Top

| ITEM #  |  |  |
|---------|--|--|
| MODEL # |  |  |
| NAME #  |  |  |
| SIS #   |  |  |
| AIA #   |  |  |
|         |  |  |

|                                                                                                                                                                                                                                                                            | <ul> <li>Main Features</li> <li>Special shaped front and rear profiles without burrs to avoid water leakage on modules below.</li> <li>Extremely easy to clean thanks to the large and smooth seamless surface with Scotch-Brite finishing.</li> <li>Construction <ul> <li>304 AISI stainless steel worktop (CrNi 18/10) 40 mm high, 15/10 (16 gauges) thickness.</li> <li>18mm under panel made of sound deadening material according to EI European specifications.</li> <li>Front and rear lengthwise stainless steel c-channel reinforcement, 15/10 (16 gauges).</li> <li>For a work height of 900 mm, worktops can be mounted on: solid bracket, solid bracket plus 50x50mm legs, 710 mm ambient, hot, refrigerated or freezer units with hinged doors or telescopic drawers, placed on oversized (65x65mm) or 150mm high feet (0/+90mm adjustable in height).</li> </ul> </li> </ul> |
|----------------------------------------------------------------------------------------------------------------------------------------------------------------------------------------------------------------------------------------------------------------------------|--------------------------------------------------------------------------------------------------------------------------------------------------------------------------------------------------------------------------------------------------------------------------------------------------------------------------------------------------------------------------------------------------------------------------------------------------------------------------------------------------------------------------------------------------------------------------------------------------------------------------------------------------------------------------------------------------------------------------------------------------------------------------------------------------------------------------------------------------------------------------------------------|
| <b>121117 (TPLA15)</b> Work Top 1500mm                                                                                                                                                                                                                                     | <ul> <li>Optional Accessories</li> <li>Drop-in soaking unit<br/>800x500x350mm</li> <li>Side upstand, h=100mm</li> <li>Stainless steel square tube wall<br/>bracket</li> <li>Stainless steel wall bracket with<br/>squared leg 50x50mm</li> </ul>                                                                                                                                                                                                                                                                                                                                                                                                                                                                                                                                                                                                                                           |
| Short Form Specification         Item No.         The 40mm high worktop in 304 AISI stainless steel, incorporates an 18mm under panel made of sound deadening material. Front and rear longitudinal                                                                        |                                                                                                                                                                                                                                                                                                                                                                                                                                                                                                                                                                                                                                                                                                                                                                                                                                                                                            |
| stainless steel c-channel reinforcement. Special shaped front and rear<br>profiles, without burrs, to avoid water leakage. Fully welded and shapely<br>polished corners. Work tops can be mounted on brackets, legs or bases in<br>order to obtain a work height of 900mm. |                                                                                                                                                                                                                                                                                                                                                                                                                                                                                                                                                                                                                                                                                                                                                                                                                                                                                            |

## Modular Preparation 1500 mm Work Top